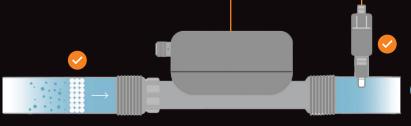

## Monitor ultrapure water precisely and cost-effectively

Monitoring key parameters in real time today!

100% Pure water

## How to ...

- achieve a reliable supply of ultrapure water?
- know is your ultrapure water of high quality?

ONE sensor with measurement range from 0.04 to 1,000 microsiemens

High resolution, digital transmission of measured values via IO-Link for precise analysis of water quality.

Conductivity sensor as a indicator of the efficiency of the membranes Flow meter as a indicator of the system's recovery rate