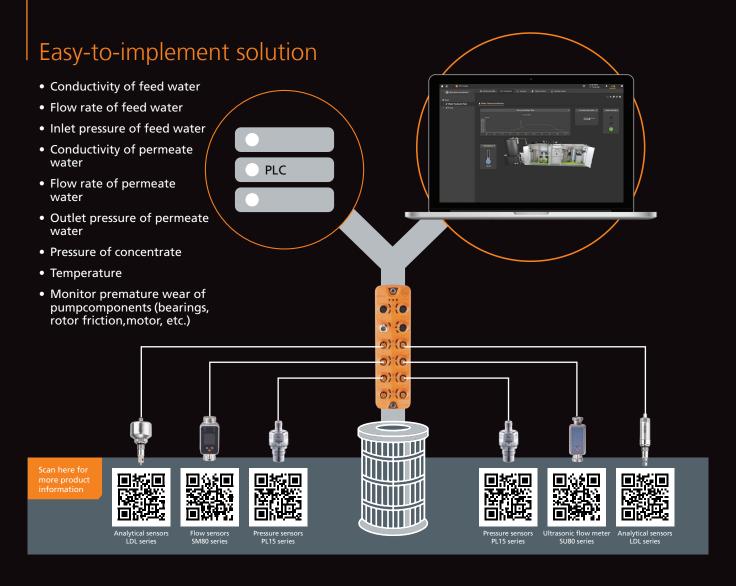

## **IO-Link technology**

- Several measuring values from one sensor Flowmeter with totalizer, flow rate, temperature output to PLC.
- High resolution data from sensors to PLC
  Sensors are capable of transmitting 128 bits of information to PLC.
- Condition monitoring and Diagnostic status of sensors

Besides full process value, acyclic data of configuration parameters and diagnostic status of sensors health.

Input - output link is an open consortium of manufacturers of sensors and actuators for Industry 4.0